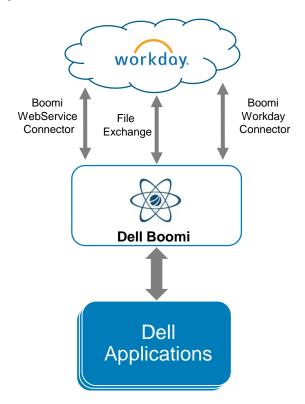

## Human Capital Management (HCM)

#### **Migration to Workday Cloud**

**Business Challenge:** Migration of HCM functions from the Legacy organizations to Workday, requiring a large set of integrations with on-premise applications

#### Solution

Boomi's real-time, bi-directional integration played a crucial role in the smooth transition from 2 large on-premise legacy HCM systems to 1 instance of Workday.

#### **Benefits**

- Reduced Time to Market: Boomi's Workday Connector and Web Service connector along with the intuitive mapping capability enabled Dell to implement integrations in a rapid no-code fashion.
- Reusability: Enabled multiple applications in Dell to leverage the same set of integrations resulting in reduction of point-to-point integrations