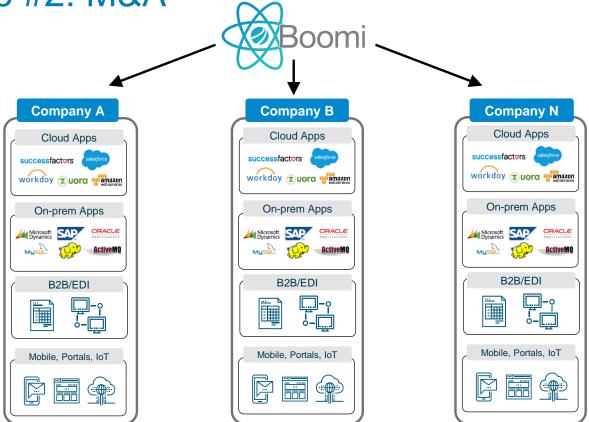

Scenario #2: M&A

## Day 1 integration – Visibility for cross-sell

- Opportunity Create
- Opportunity Update
- Account Sync

- Opportunity Create
- Opportunity Update
- Account Sync