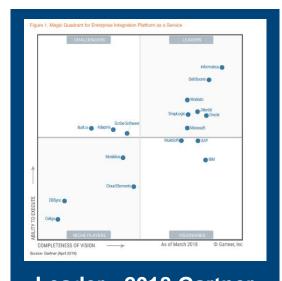

## Dell Boomi is the Industry Leader

Delivering the connections required for Digital and IT transformation

**Companies** 

Leader - 2018 Gartner **Magic Quadrant Enterprise Integration** Platform as a Service