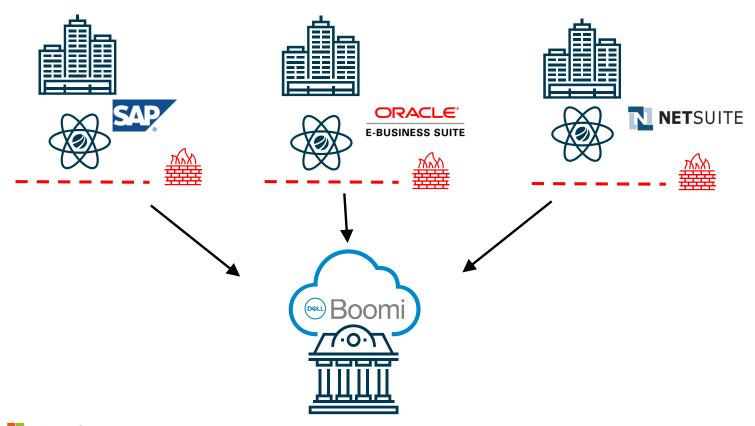

## Connect To Any Of These...

XJIRA

## How Boomi Accelerates Business Agility

Unified Platform: multiple "integration" capabilities with a common UI, centralized management and monitoring

Boomi Atom: patented runtime engine that can be deployed in cloud or on-

premises environments

**Team-based**: collaborative environment with configuration vs code approach to increase productivity and visibility

**Crowd-source Intelligence**: automated implementation assistance based on the best practices of the Boomi community

**True PaaS**: single-instance, multi-tenant architecture ensures every customer has access to the latest updates and innovations