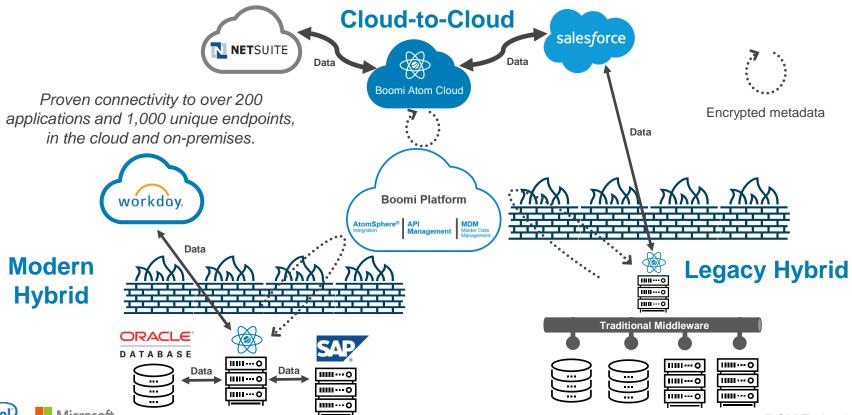

## Connected Business: Better, Faster, Smarter







Engage **Everywhere** 



Run **Anywhere** 





## How Boomi Accelerates Business Agility



Unified Platform: multiple "integration" capabilities with a common UI, centralized management and monitoring



Boomi Atom: patented runtime engine that can be deployed in cloud or on-

premises environments



**Team-based**: collaborative environment with configuration vs code approach to increase productivity and visibility



**Crowd-source Intelligence**: automated implementation assistance based on the best practices of the Boomi community

**True PaaS**: single-instance, multi-tenant architecture ensures every customer has access to the latest updates and innovations





## **Boomi Connects Your Business**





## Dell Boomi's Unified Platform







### Scenario #1: Modernization



## Human Capital Management (HCM)

#### **Migration to Workday Cloud**

**Business Challenge:** Migration of HCM functions from the Legacy organizations to Workday, requiring a large set of integrations with on-premise applications

#### Solution

Boomi's real-time, bi-directional integration played a crucial role in the smooth transition from 2 large on-premise legacy HCM systems to 1 instance of Workday.

#### **Benefits**

- Reduced Time to Market: Boomi's Workday Connector and Web Service connector along with the intuitive mapping capability enabled Dell to implement integrations in a rapid no-code fashion.
- Reusability: Enabled multiple applications in Dell to leverage the same set of integrations resulting