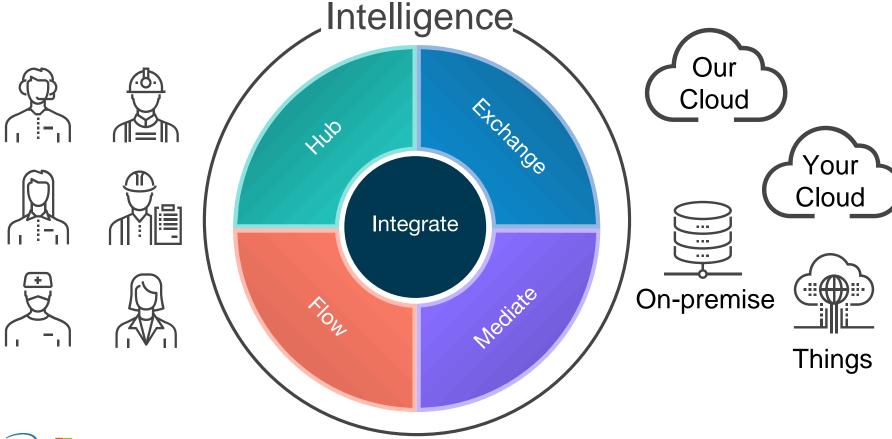

ed Business: Better, Faster, Smarter







Engage **Everywhere** 



Run **Anywhere** 





## How Boomi Accelerates Business Agility



Unified Platform: multiple "integration" capabilities with a common UI, centralized management and monitoring



Boomi Atom: patented runtime engine that can be deployed in cloud or on-

premises environments



**Team-based**: collaborative environment with configuration vs code approach to increase productivity and visibility



**Crowd-source Intelligence**: automated implementation assistance based on the best practices of the Boomi community

**True PaaS**: single-instance, multi-tenant architecture ensures every customer has access to the latest updates and innovations





## **Boomi Connects Your Business**





## Dell Boomi's Unified Platform







### Scenario #1: Modernization



## Human Capital Management (HCM)

#### **Migration to Workday Cloud**

**Business Challenge:** Migration of HCM functions from the Legacy organizations to Workday, requiring a large set of integrations with on-premise applications

#### Solution

Boomi's real-time, bi-directional integration played a crucial role in the smooth transition from 2 large on-premise legacy HCM systems to 1 instance of Workday.

#### **Benefits**

- Reduced Time to Market: Boomi's Workday Connector and Web Service connector along with the intuitive mapping capability enabled Dell to implement integrations in a rapid no-code fashion.
- Reusability: Enabled multiple applications in Dell to leverage the same set of integrations resulting in reduction of point-to-point integr