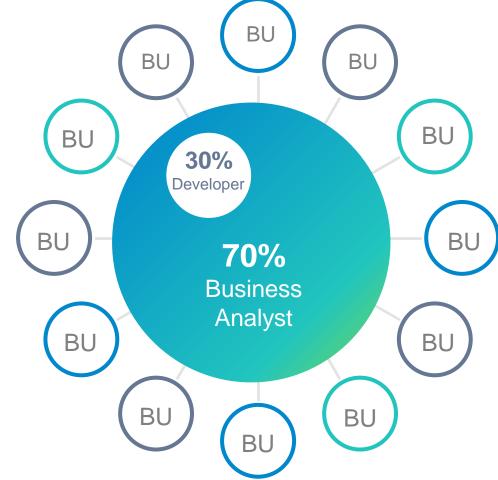

plications

#### Solution

Boomi's real-time, bi-directional integration played a crucial role in the smooth transition from 2 large on-premise legacy HCM systems to 1 instance of Workday.

#### **Benefits**

- Reduced Time to Market: Boomi's Workday Connector and Web Service connector along with the intuitive mapping capability enabled Dell to implement integrations in a rapid no-code fashion.
- Reusability: Enabled multiple applications in Dell to leverage the same set of integrations resulting in reduction of point-to-point integrations







Scenario #2: M&A







## Day 1 integration – Visibility for cross-sell



- Opportunity Create
- Opportunity Update
- Account Sync

- Opportunity Create
- Opportunity Update
- Account Sync

## Scenario #3: CoE

Commoditize Integration



Speed







## Scenario #4: Commercial OEM







## Questions?





## Thank you!





# D&LLTechnologies/Forum