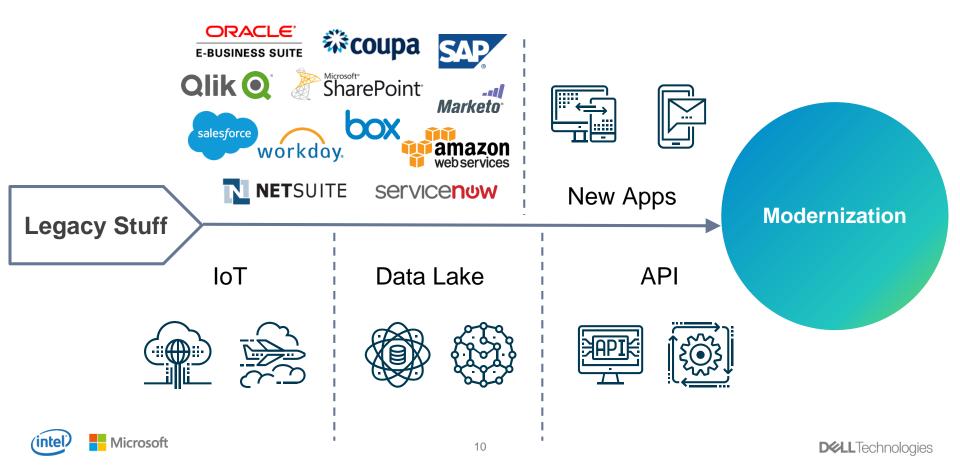

Engage **Everywhere** 



Run **Anywhere** 





## How Boomi Accelerates Business Agility



Unified Platform: multiple "integration" capabilities with a common UI, centralized management and monitoring



Boomi Atom: patented runtime engine that can be deployed in cloud or on-

premises environments



**Team-based**: collaborative environment with configuration vs code approach to increase productivity and visibility



**Crowd-source Intelligence**: automated implementation assistance based on the best practices of the Boomi community

**True PaaS**: single-instance, multi-tenant architecture ensures every customer has access to the latest updates and innovations





## **Boomi Connects Your Business**





## Dell Boomi's Unified Platform







### Scenario #1: Modernization



## Human Capital Management (HCM)

#### **Migration to Workday Cloud**

**Business Challenge:** Migration of HCM functions from the Legacy organizations to Workday, requiring a large set of integrations with on-premise applications

#### Solution

Boomi's real-time, bi-directional integration played a crucial role in the smooth transition from 2 large on-premise legacy HCM systems to 1 instance of Workday.

#### **Benefits**

- Reduced Time to Market: Boomi's Workday Connector and Web Service connector along with the intuitive mapping capability enabled Dell to implement integrations in a rapid no-code fashion.
- Reusability: Enabled multiple applications in Dell to leverage the same set of integrations resulting in reduction of point-to-point integrations







Scenario #2: M&A