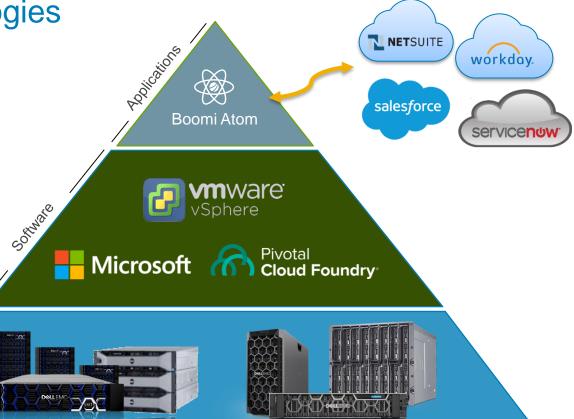

## Dell Boomi's Unified Platform

## How Boomi Accelerates Business Agility

Unified Platform: multiple "integration" capabilities with a common UI, centralized management and monitoring

Boomi Atom: patented runtime engine that can be deployed in cloud or on-

premises environments

**Team-based**: collaborative environment with configuration vs code approach to increase productivity and visibility

**Crowd-source Intelligence**: automated implementation assistance based on the best practices of the Boomi community

**True PaaS**: single-instance, multi-tenant architecture ensures every customer has access to the latest updates and innovations